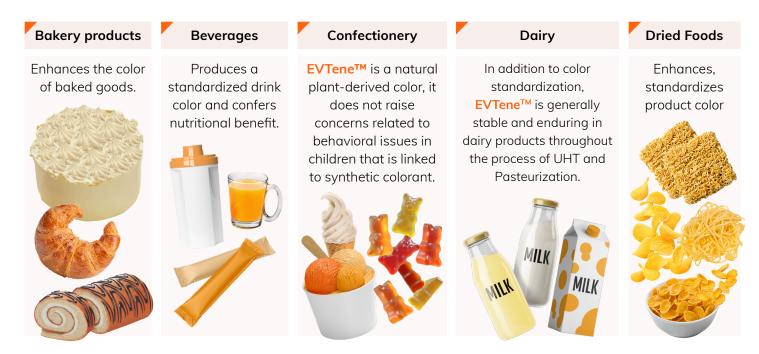

#### **Applications**

EVTene™ 8% is a pure natural food colorant and also a nutritional additive for use in Bakery, Beverage, Confectionery, Dairy and Dry Grocery products; to produce attractive, vibrant colors with enhanced nutritional and antioxidant benefits.