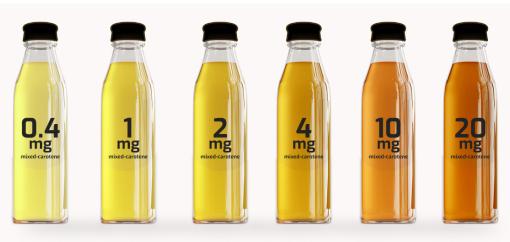

#### **Dosage Recommendation**

[for products such as **spreads**, **bread filling cream**, **RTD juices**]

Color shades reference with different doses of mixed-carotene

The image above is a general dosing guide based on desired color effect to achieve. Users are advised to modify and fine tune the dosage according to expected color output and application of their finished products.