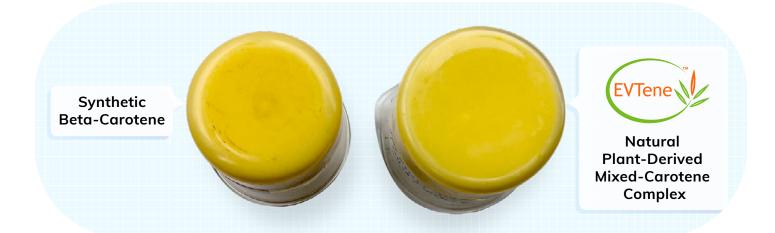

As the TRUE Natural Plant-Derived Mixed-Carotene Complex derived from sustainably-sourced palm oil, EVTene™ is able to replace synthetic beta-carotene in a cost effective manner in the manufacturing of healthy, functional spread products.

#### **Benefits**

**EVTene™** produces the same or stronger color shade than synthetic beta-carotene in solid fat spread formula in a cost effective manner.

EVTene™ is an approved food additive. As it is derived from non-GMO oil palm (Elaeis guineensis), manufacturers could achieve product differentiation with claims like "natural", "plant-derived", "safe", "food color ingredient".