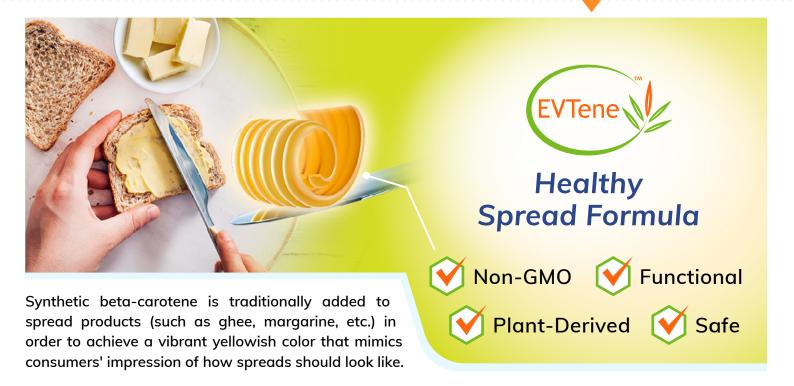

As the TRUE Natural Plant-Derived Mixed-Carotene Complex derived from sustainably-sourced palm oil, EVTene™ is able to replace synthetic beta-carotene in a cost effective manner in the manufacturing of healthy, functional spread products.

#### **Benefits**

**EVTene™** produces the same or stronger color shade than synthetic beta-carotene in solid fat spread formula in a cost effective manner.

EVTene™ is an approved food additive. As it is derived from non-GMO oil palm (Elaeis guineensis), manufacturers could achieve product differentiation with claims like "natural", "plant-derived", "safe", "food color ingredient".

As the "Plant-Derived", and "Clean Label" trends continue to thrive, it is time for manufacturers of spread products to consider switching from synthetic beta-carotene or synthetic colorant to EVTene™ - Natural Plant-Derived Mixed-Carotene Complex, to drive product differentiation and increase market share.